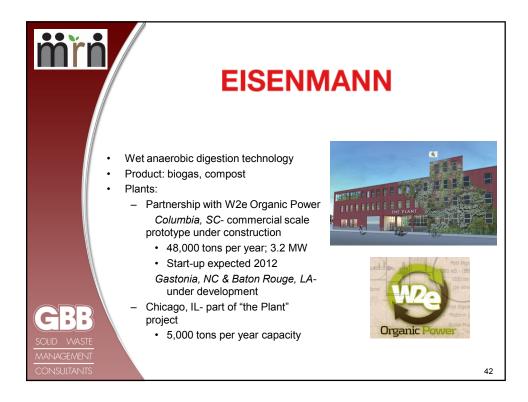

| N/A                                   |
| Nastic20il            | Catalytic<br>Pyrolysis    | Crude oil & combustible gas | Pilot         | Pilot:<br>Niagara Falls, NY (45TPD)                                                                     | none                                  |
| VADXX ENERGY          | Pyrolysis                 | Crude oil & combustible gas | Pilot         | Pilot:<br>Akron, Ohio                                                                                   | none                                  |
| CONSULTANTS           |                           |                             |               |                                                                                                         |                                       |