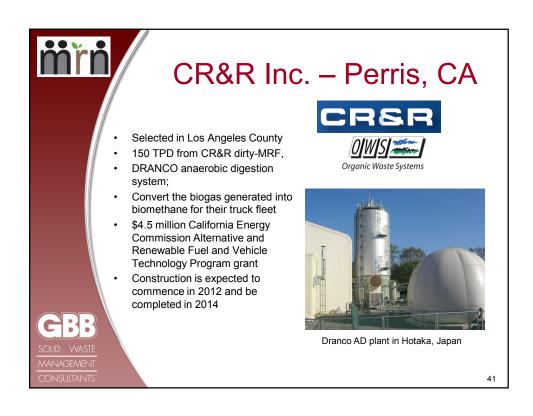

| N/A                                   |
| Nastic20il            | Catalytic<br>Pyrolysis    | Crude oil & combustible gas | Pilot         | Pilot:<br>Niagara Falls, NY (45TPD)                                                                     | none                                  |
| VADXX ENERGY          | Pyrolysis                 | Crude oil & combustible gas | Pilot         | Pilot:<br>Akron, Ohio                                                                                   | none                                  |
| CONSULTANTS           |                           |                             |               |                                                                                                         |                                       |