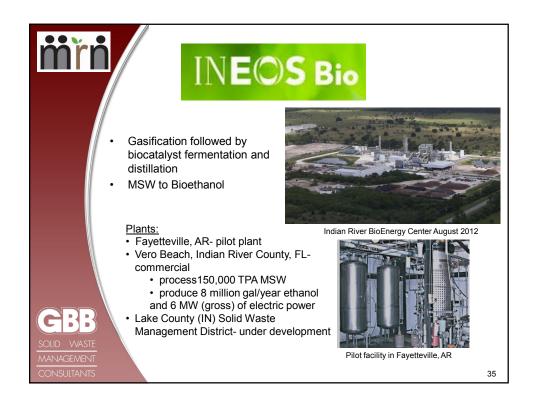

|  |  |
|                           | Recycled/Reused in MD                                    | 1,747,953        | 22%                               |  |  |
|                           | TOTAL                                                    | 7,791,268        | 100%                              |  |  |
| GBB                       | 41% Rec<br>Rate<br>3.6% So<br>Reduction                  |                  |                                   |  |  |
| SOLID WASTE               | Reporting Period  Recycling Rate Source Reduction Credit | Reporting Period | 2.73 Million Tons<br>Recycled     |  |  |
| MANAGEMENT<br>CONSULTANTS |                                                          |                  | 14                                |  |  |

















































| <u>mřn</u>            |                           |                             |               | es Processin<br>cyclable Plas                                                                           |                                       |
|-----------------------|---------------------------|-----------------------------|---------------|---------------------------------------------------------------------------------------------------------|---------------------------------------|
| Company               | <u>Technology</u>         | Product                     | <u>Status</u> | Featured plants in N. America                                                                           | <u>No . of</u><br>commercia<br>plants |
| a <mark>g</mark> ilyx | Pyrolysis                 |