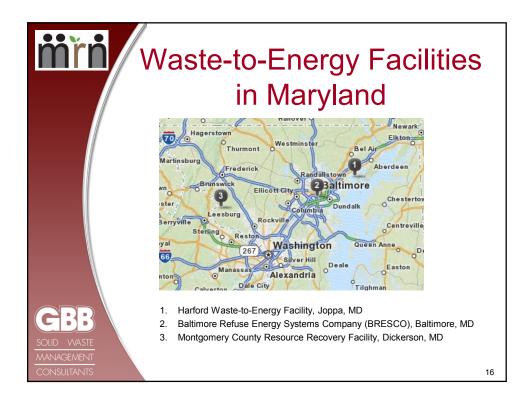

| <u>mřn</u>                | Maryland CY2010 Waste<br>Diversion and Recycling         |                  |                                   |  |  |
|---------------------------|----------------------------------------------------------|------------------|-----------------------------------|--|--|
|                           | Solid Waste Management Method                            | Tons             | % of Total Solid<br>Waste Managed |  |  |
|                           | Exported                                                 | 2,567,027        | 33%                               |  |  |
|                           | Landfilled in MD                                         | 2,101,405        | 27%                               |  |  |
|                           | Incinerated in MD                                        | 1,374,883        | 18%                               |  |  |
|                           | Recycled/Reused in MD                                    | 1,747,953        | 22%                               |  |  |
|                           | TOTAL                                                    | 7,791,268        | 100%                              |  |  |
| GBB                       | 41% Rec<br>Rate<br>3.6% So<br>Reduction                  |                  |                                   |  |  |
| SOLID WASTE               | Reporting Period  Recycling Rate Source Reduction Credit | Reporting Period | 2.73 Million Tons<br>Recycled     |  |  |
| MANAGEMENT<br>CONSULTANTS |                                                          |                  | 14                                |  |  |