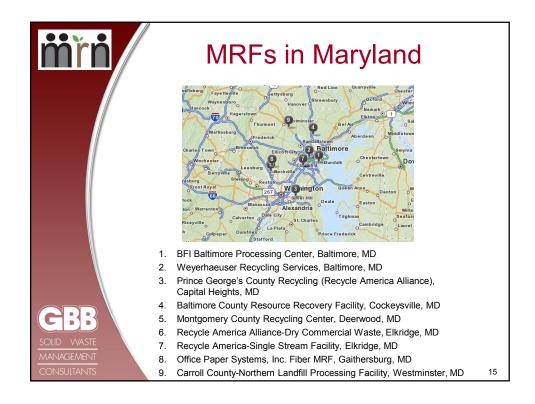

| 18%                               |  |  |
|                           | Recycled/Reused in MD                                    | 1,747,953        | 22%                               |  |  |
|                           | TOTAL                                                    | 7,791,268        | 100%                              |  |  |
| GBB                       | 41% Rec<br>Rate<br>3.6% So<br>Reduction                  |                  |                                   |  |  |
| SOLID WASTE               | Reporting Period  Recycling Rate Source Reduction Credit | Reporting Period | 2.73 Million Tons<br>Recycled     |  |  |
| MANAGEMENT<br>CONSULTANTS |                                                          |                  | 14                                |  |  |

















































| <u>mřn</u>            |                           |                             |               | es Processin<br>cyclable Plas                                                                           |                                       |
|-----------------------|---------------------------|-----------------------------|---------------|---------------------------------------------------------------------------------------------------------|---------------------------------------|
| Company               | <u>Technology</u>         | Product                     | <u>Status</u> | Featured plants in N. America                                                                           | <u>No . of</u><br>commercia<br>plants |
| a <mark>g</m