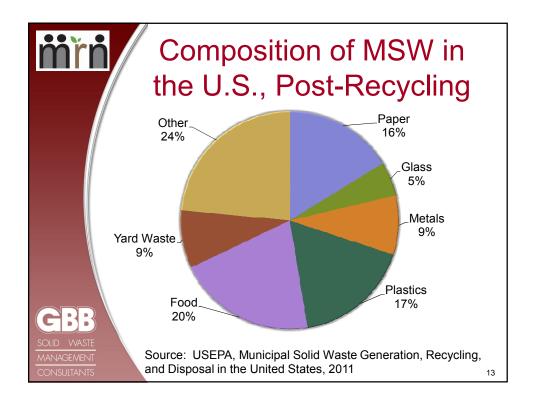

| <u>mřn</u>                | Maryland CY2010 Waste<br>Diversion and Recycling         |                  |                                   |  |  |
|---------------------------|----------------------------------------------------------|------------------|-----------------------------------|--|--|
|                           | Solid Waste Management Method                            | Tons             | % of Total Solid<br>Waste Managed |  |  |
|                           | Exported                                                 | 2,567,027        | 33%                               |  |  |
|                           | Landfilled in MD                                         | 2,101,405        | 27%                               |  |  |
|                           | Incinerated in MD