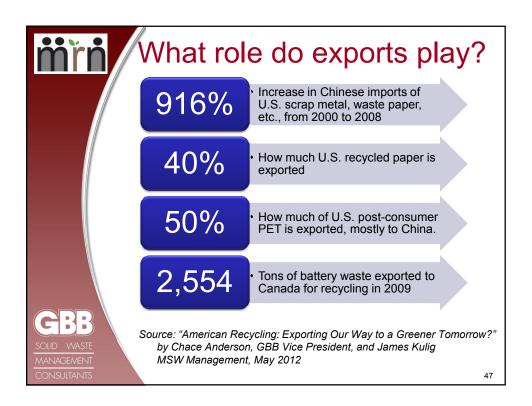

| N/A                                   |
| Nastic20il            | Catalytic<br>Pyrolysis    | Crude oil & combustible gas | Pilot         | Pilot:<br>Niagara Falls, NY (45TPD)                                                                     | none                                  |
| VADXX ENERGY          | Pyrolysis                 | Crude oil & combustible gas | Pilot         | Pilot:<br>Akron, Ohio                                                                                   | none                                  |
| CONSULTANTS           |                           |                             |               |                                                                                                         |                                       |