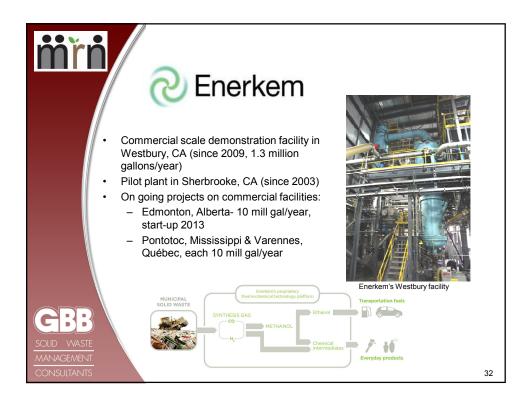

|  |  |
|                           | Recycled/Reused in MD                                    | 1,747,953        | 22%                               |  |  |
|                           | TOTAL                                                    | 7,791,268        | 100%                              |  |  |
| GBB                       | 41% Rec<br>Rate<br>3.6% So<br>Reduction                  |                  |                                   |  |  |
| SOLID WASTE               | Reporting Period  Recycling Rate Source Reduction Credit | Reporting Period | 2.73 Million Tons<br>Recycled     |  |  |
| MANAGEMENT<br>CONSULTANTS |                                                          |                  | 14                                |  |  |

















































| <u>mřn</u>            |                           |                             |               | es Processin<br>cyclable Plas                                                                           |                                       |
|-----------------------|---------------------------|-----------------------------|---------------|---------------------------------------------------------------------------------------------------------|---------------------------------------|
| Company               | <u>Technology</u>         | Product                     | <u>Status</u> | Featured plants in N. America                                                                           | <u>No . of</u><br>commercia<br>plants |
| a <mark>g</mark> ilyx | Pyrolysis