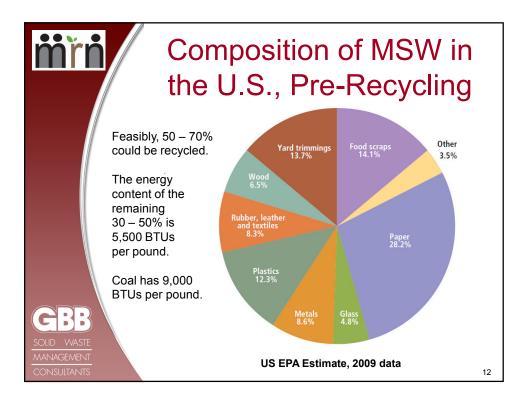

| <u>mřn</u>                | Maryland CY2010 Waste<br>Diversion and Recycling         |                  |                                   |  |  |
|---------------------------|----------------------------------------------------------|------------------|-----------------------------------|--|--|
|                           | Solid Waste Management Method                            | Tons             | % of Total Solid<br>Waste Managed |  |  |
|                           | Exported                                                 | 2,567,027        | 33%                               |  |  |
|                           | Landfilled in MD                                         | 2,101,405        | 27%                               |  |  |
|                           | Incinerated in M