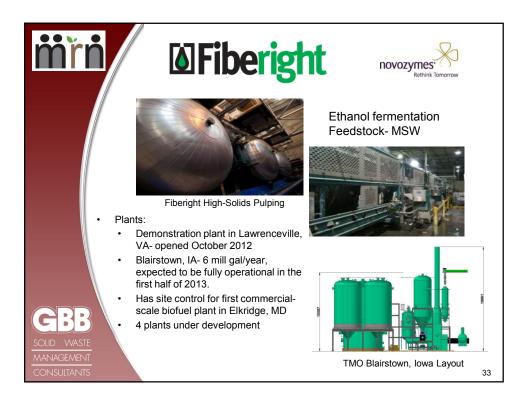

|  |  |
|                           | Recycled/Reused in MD                                    | 1,747,953        | 22%                               |  |  |
|                           | TOTAL                                                    | 7,791,268        | 100%                              |  |  |
| GBB                       | 41% Rec<br>Rate<br>3.6% So<br>Reduction                  |                  |                                   |  |  |
| SOLID WASTE               | Reporting Period  Recycling Rate Source Reduction Credit | Reporting Period | 2.73 Million Tons<br>Recycled     |  |  |
| MANAGEMENT<br>CONSULTANTS |                                                          |                  | 14                                |  |  |

















































| <u>mřn</u>            |                           |                             |               | es Processin<br>cyclable Plas                                                                           |                                       |
|-----------------------|---------------------------|-----------------------------|---------------|---------------------------------------------------------------------------------------------------------|---------------------------------------|
| Company               | <u>Technology</u>         | Product                     | <u>Status</u> | Featured plants in N. America                                                                           | <u>No . of</u><br>commercia<br>plants |
| a <mark>g</mark> ilyx | Pyrolysis