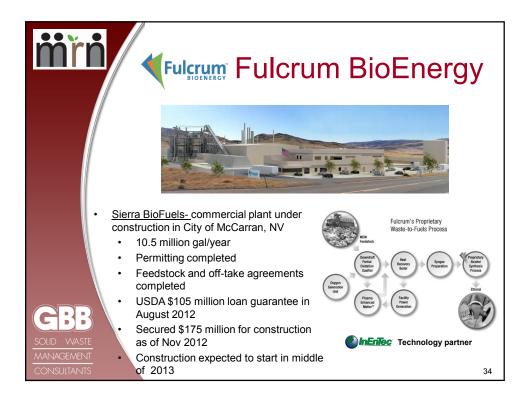

|  |  |
|                           | Recycled/Reused in MD                                    | 1,747,953        | 22%                               |  |  |
|                           | TOTAL                                                    | 7,791,268        | 100%                              |  |  |
| GBB                       | 41% Rec<br>Rate<br>3.6% So<br>Reduction                  |                  |                                   |  |  |
| SOLID WASTE               | Reporting Period  Recycling Rate Source Reduction Credit | Reporting Period | 2.73 Million Tons<br>Recycled     |  |  |
| MANAGEMENT<br>CONSULTANTS |                                                          |                  | 14                                |  |  |

















































| <u>mřn</u>            |                           |                             |               | es Processin<br>cyclable Plas                                                                           |                                       |
|-----------------------|---------------------------|-----------------------------|---------------|---------------------------------------------------------------------------------------------------------|---------------------------------------|
| Company               | <u>Technology</u>         | Product                     | <u>Status</u> | Featured plants in N. America                                                                           | <u>No . of</u><br>commercia<br>plants |
| a <mark>g</mark> ilyx | Pyrolysis