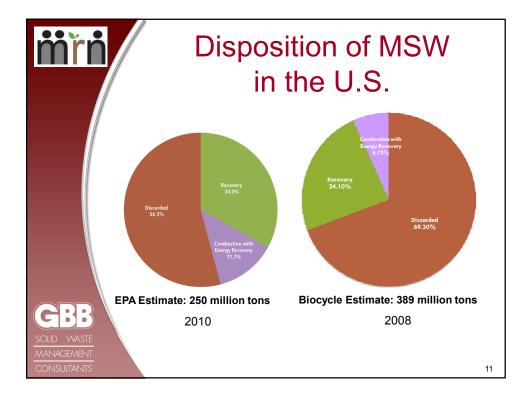

| <u>mřn</u>                | Maryland CY2010 Waste<br>Diversion and Recycling         |                  |                                   |  |  |
|---------------------------|----------------------------------------------------------|------------------|-----------------------------------|--|--|
|                           | Solid Waste Management Method                            | Tons             | % of Total Solid<br>Waste Managed |  |  |
|                           | Exported                                                 | 2,567,027        | 33%                               |  |  |
|                           | Landfilled in MD                                         | 2,101,405        | 27%                               |  |  |
|                           | Incinerated in