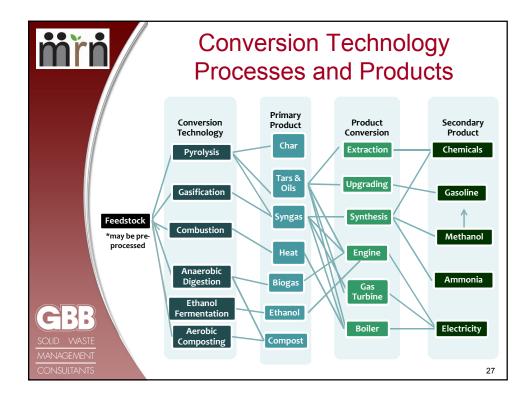

|  |  |
|                           | Recycled/Reused in MD                                    | 1,747,953        | 22%                               |  |  |
|                           | TOTAL                                                    | 7,791,268        | 100%                              |  |  |
| GBB                       | 41% Rec<br>Rate<br>3.6% So<br>Reduction                  |                  |                                   |  |  |
| SOLID WASTE               | Reporting Period  Recycling Rate Source Reduction Credit | Reporting Period | 2.73 Million Tons<br>Recycled     |  |  |
| MANAGEMENT<br>CONSULTANTS |                                                          |                  | 14                                |  |  |

















































| <u>mřn</u>            |                           |                             |               | es Processin<br>cyclable Plas                                                                           |                                       |
|-----------------------|---------------------------|-----------------------------|---------------|---------------------------------------------------------------------------------------------------------|---------------------------------------|
| Company               | <u>Technology</u>         | Product                     | <u>Status</u> | Featured plants in N. America                                                                           | <u>No . of</u><br>commercia<br>plants |
| a <mark>g</mark> ilyx | Pyrolysis