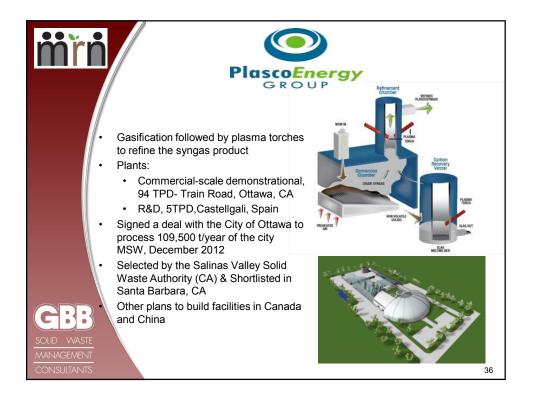

|  |
|                           | Recycled/Reused in MD                                    | 1,747,953        | 22%                               |  |  |
|                           | TOTAL                                                    | 7,791,268        | 100%                              |  |  |
| GBB                       | 41% Rec<br>Rate<br>3.6% So<br>Reduction                  |                  |                                   |  |  |
| SOLID WASTE               | Reporting Period  Recycling Rate Source Reduction Credit | Reporting Period | 2.73 Million Tons<br>Recycled     |  |  |
| MANAGEMENT<br>CONSULTANTS |                                                          |                  | 14                                |  |  |

















































| <u>mřn</u>            |                           |                             |               | es Processin<br>cyclable Plas                                                                           |                                       |
|-----------------------|---------------------------|-----------------------------|---------------|---------------------------------------------------------------------------------------------------------|---------------------------------------|
| Company               | <u>Technology</u>         | Product                     | <u>Status</u> | Featured plants in N. America                                                                           | <u>No . of</u><br>commercia<br>plants |
| a <mark>g</mark> ilyx | Pyrolysis                 | Cr