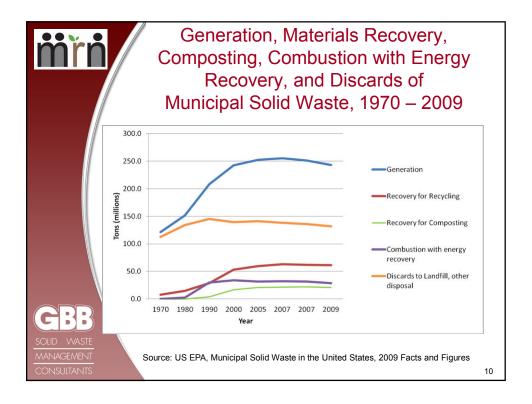

| <u>mřn</u>                | Maryland CY2010 Waste<br>Diversion and Recycling         |                  |                                   |  |  |
|---------------------------|----------------------------------------------------------|------------------|-----------------------------------|--|--|
|                           | Solid Waste Management Method                            | Tons             | % of Total Solid<br>Waste Managed |  |  |
|                           | Exported                                                 | 2,567,027        | 33%                               |  |  |
|                           | Landfilled in MD                                         | 2,101,405        | 27%                               |  |  |
|                           | Incinerated in MD                                        | 1,374,883        | 18%                               |  |  |
|                           | Recycled/Reused in MD                                    | 1,747,953        | 22%                               |  |  |
|                           | TOTAL                                                    | 7,791,268        | 100%                              |  |  |
| GBB                       | 41% Rec<br>Rate<br>3.6% So<br>Reduction                  |                  |                                   |  |  |
| SOLID WASTE               | Reporting Period  Recycling Rate Source Reduction Credit | Reporting Period | 2.73 Million Tons<br>Recycled     |  |  |
| MANAGEMENT<br>CONSULTANTS |                                                          |                  | 14                                |  |  |