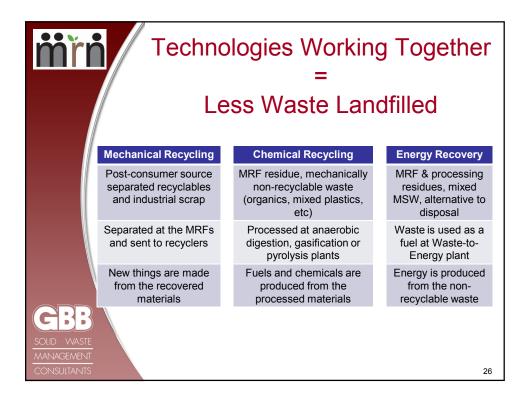

|  |  |
|                           | Recycled/Reused in MD                                    | 1,747,953        | 22%                               |  |  |
|                           | TOTAL                                                    | 7,791,268        | 100%                              |  |  |
| GBB                       | 41% Rec<br>Rate<br>3.6% So<br>Reduction                  |                  |                                   |  |  |
| SOLID WASTE               | Reporting Period  Recycling Rate Source Reduction Credit | Reporting Period | 2.73 Million Tons<br>Recycled     |  |  |
| MANAGEMENT<br>CONSULTANTS |                                                          |                  | 14                                |  |  |

















































| <u>mřn</u>            |                           |                             |               | es Processin<br>cyclable Plas                                                                           |                                       |
|-----------------------|---------------------------|-----------------------------|---------------|---------------------------------------------------------------------------------------------------------|---------------------------------------|
| Company               | <u>Technology</u>         | Product                     | <u>Status</u> | Featured plants in N. America                                                                           | <u>No . of</u><br>commercia<br>plants |
| a <mark>g</mark> ilyx | Pyrolysis