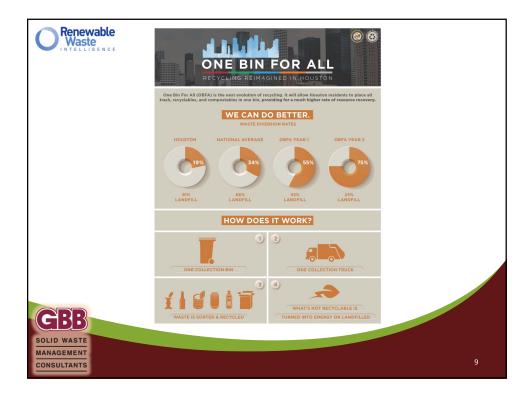

| Material | 1994                | 2009                  | Difference         |
|----------|---------------------|-----------------------|--------------------|
| aper     | 32.9%               | 16.1%                 | -51.1%             |
| Plastic  | 11.8%               | 17.2%                 | 45.8%              |
| Metals   | 6.3%                | 8.5%                  | 34.9%              |
| Glass    | 6.4%                | 5.5%                  | -14.1%             |
| Drganics | 31.5%               | 37.6%                 | 19.4%              |
| Sol      | irce: USEPA Municin | al Solid Waste Genera | tion Recycling and |







| TechnologyNumberSource Separation Collections9,000Material Recovery Facilities (MRF)736Composting2,300Mixed Waste Processing Facilities (MWPF