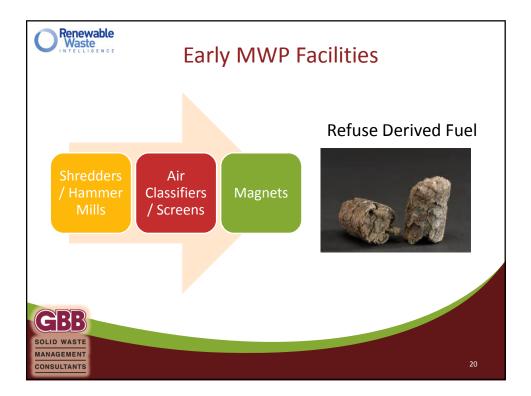

Transfer Stations                        | 3,350             |  |  |
|                                                                                                                                                                                                                                                                        |                           | Landfills                                | 1,908             |  |  |
|                                                                                                                                                                                                                                                                        | MANAGEMENT<br>CONSULTANTS |                                          |                   |  |  |









| Location                           | Owner                                         | Start-up Yea |
|------------------------------------|-----------------------------------------------|--------------|
| Region of York, Ontario,<br>Canada | Lakeside/Borealis Infrastructure<br>(Dongara) | 2009         |
| San Antonio, TX                    | Waste Management                              | 2012         |
| Philadelphia, PA                   | Waste Management                              | 2014         |
| Edmonton, Alberta, Canada          | City of Edmonton                              | 2014         |
| Montgomery, AL                     | Infinitus                                     | 2014         |
| B                                  |