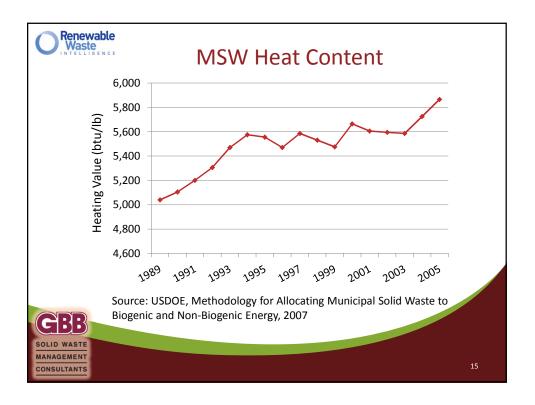

| Material | 1994                | 2009                  | Difference         |
|----------|---------------------|-----------------------|--------------------|
| aper     | 32.9%               | 16.1%                 | -51.1%             |
| Plastic  | 11.8%               | 17.2%                 | 45.8%              |
| Metals   | 6.3%                | 8.5%                  | 34.9%              |
| Glass    | 6.4%                | 5.5%                  | -14.1%             |
| Drganics | 31.5%               | 37.6%                 | 19.4%              |
| Sol      | irce: USEPA Municin | al Solid Waste Genera | tion Recycling and |







| TechnologyNumberSource Separation Collections9,000Material Recovery Facilities (MRF)736Composting2,300Mixed Waste Processing Facilities (MWPF)51Mass Burn WTE65Modular WTE9RDF -Processing &/ or Combustion20Anaerobic Digestion19Transfer Stations3,350Landfills1,908 | Renew                     | US Infrastruct                           | US Infrastructure |  |  |
|------------------------------------------------------------------------------------------------------------------------------------------------------------------------------------------------------------------------------------------------------------------------|---------------------------|------------------------------------------|-------------------|--|--|
| Material Recovery Facilities (MRF)736Composting2,300Mixed Waste