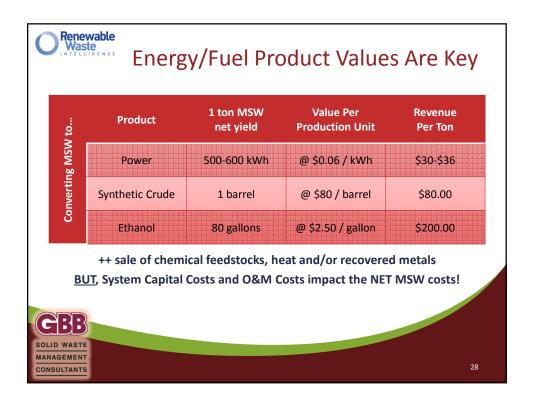

| Owner                                         | Start-up Yea |
|------------------------------------|-----------------------------------------------|--------------|
| Region of York, Ontario,<br>Canada | Lakeside/Borealis Infrastructure<br>(Dongara) | 2009         |
| San Antonio, TX                    | Waste Management                              | 2012         |
| Philadelphia, PA                   | Waste Management                              | 2014         |
| Edmonton, Alberta, Canada          | City of Edmonton                              | 2014         |
| Montgomery, AL                     | Infinitus                                     | 2014         |
| B                                  |                                               |              |