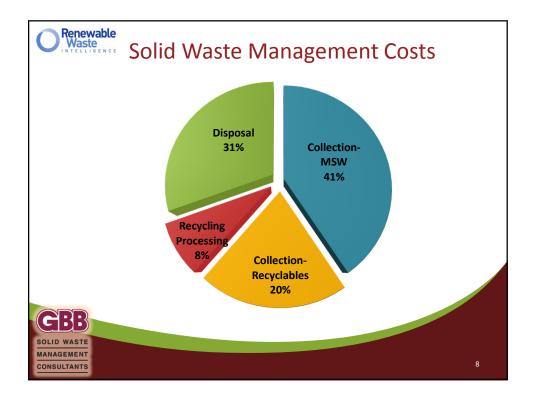

| Material | 1994                | 2009                  | Difference         |
|----------|---------------------|-----------------------|--------------------|
| aper     | 32.9%               | 16.1%                 | -51.1%             |
| Plastic  | 11.8%               | 17.2%                 | 45.8%              |
| Metals   | 6.3%                | 8.5%                  | 34.9%              |
| Glass    | 6.4%                | 5.5%                  | -14.1%             |
| Drganics | 31.5%               | 37.6%                 | 19.4%              |
| Sol      | irce: USEPA Municin | al Solid Waste Genera | tion Recycling and |







| TechnologyNumberSource Separation Collections9,000Material Recovery Facilities (MRF)736Composting2,300Mixed Waste Processing Facilities (MW