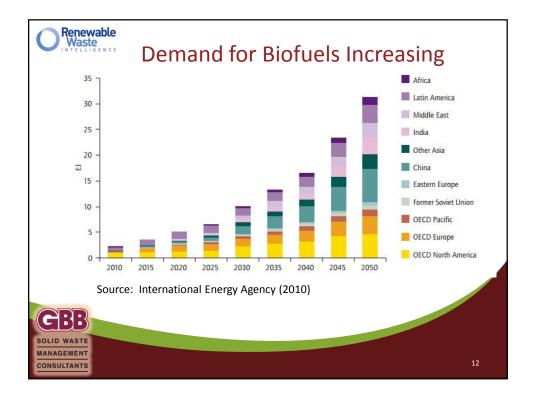

| Material | 1994                | 2009                  | Difference         |
|----------|---------------------|-----------------------|--------------------|
| aper     | 32.9%               | 16.1%                 | -51.1%             |
| Plastic  | 11.8%               | 17.2%                 | 45.8%              |
| Metals   | 6.3%                | 8.5%                  | 34.9%              |
| Glass    | 6.4%                | 5.5%                  | -14.1%             |
| Drganics | 31.5%               | 37.6%                 | 19.4%              |
| Sol      | irce: USEPA Municin | al Solid Waste Genera | tion Recycling and |







| TechnologyNumberSource Separation Collections9,000Material Recovery Facilities (MRF)736Composting2,300Mixed Waste Processing Facilities (MWPF)51Mas