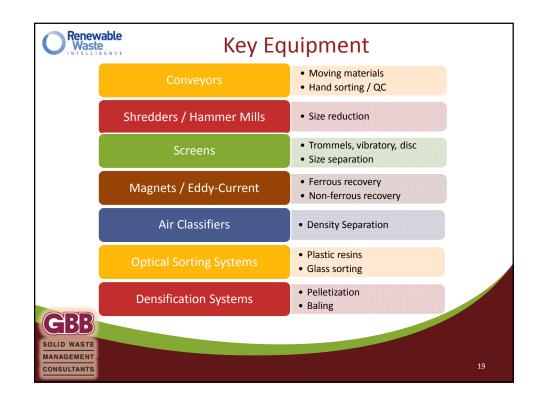

| Transfer Stations                        | 3,350             |  |  |
|                                                                                                                                                                                                                                                                        |                           | Landfills                                | 1,908             |  |  |
|                                                                                                                                                                                                                                                                        | MANAGEMENT<br>CONSULTANTS |                                          |                   |  |  |









| Location                           | Owner                                         | Start-up Yea |
|------------------------------------|-----------------------------------------------|--------------|
| Region of York, Ontario,<br>Canada | Lakeside/Borealis Infrastructure<br>(Dongara) | 2009         |
| San Antonio, TX                    | Waste Management                              | 2012         |
| Philadelphia, PA                   | Waste Management                              | 2014         |
| Edmonton, Alberta, Canada          | City of Edmonton                              | 2014         |
| Montgomery, AL                     | Infinitus                                     | 2014         |
| B                                  |