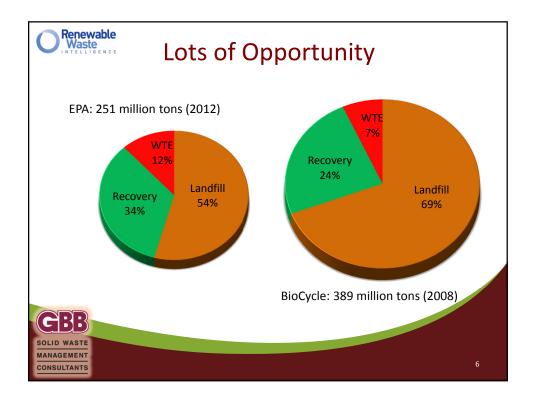

| Material | 1994                | 2009                  | Difference         |
|----------|---------------------|-----------------------|--------------------|
| aper     | 32.9%               | 16.1%                 | -51.1%             |
| Plastic  | 11.8%               | 17.2%                 | 45.8%              |
| Metals   | 6.3%                | 8.5%                  | 34.9%              |
| Glass    | 6.4%                | 5.5%                  | -14.1%             |
| Drganics | 31.5%               | 37.6%                 | 19.4%              |
| Sol      | irce: USEPA Municin | al Solid Waste Genera | tion Recycling and |







| TechnologyNumberSource Separation Collections9,000Material Recovery Facilities (MRF)736Composting2,300Mixed Waste Processing Facilities