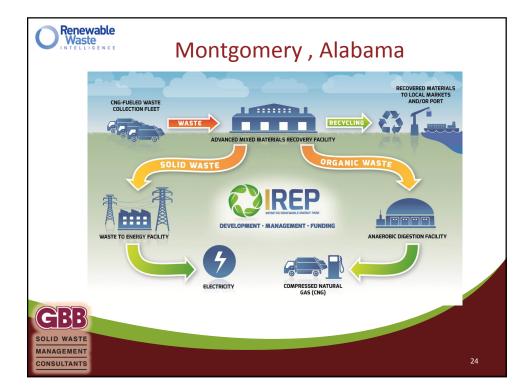

| Location                           | Owner                                         | Start-up Yea |
|------------------------------------|-----------------------------------------------|--------------|
| Region of York, Ontario,<br>Canada | Lakeside/Borealis Infrastructure<br>(Dongara) | 2009         |
| San Antonio, TX                    | Waste Management                              | 2012         |
| Philadelphia, PA                   | Waste Management                              | 2014         |
| Edmonton, Alberta, Canada          | City of Edmonton                              | 2014         |
| Montgomery, AL                     | Infinitus                                     | 2014         |
| B                                  |                                               |              |