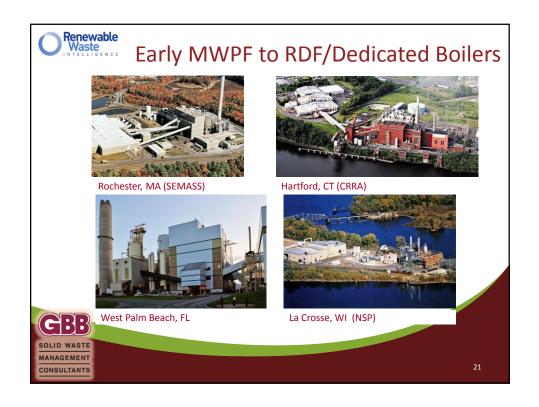

ansfer Stations                        | 3,350             |  |  |
|                                                                                                                                                                                                                                                                        |                           | Landfills                                | 1,908             |  |  |
|                                                                                                                                                                                                                                                                        | MANAGEMENT<br>CONSULTANTS |                                          |                   |  |  |









| Location                           | Owner                                         | Start-up Yea |
|------------------------------------|-----------------------------------------------|--------------|
| Region of York, Ontario,<br>Canada | Lakeside/Borealis Infrastructure<br>(Dongara) | 2009         |
| San Antonio, TX                    | Waste Management                              | 2012         |
| Philadelphia, PA                   | Waste Management                              | 2014         |
| Edmonton, Alberta, Canada          | City of Edmonton                              | 2014         |
| Montgomery, AL                     | Infinitus                                     | 2014         |
| B                                  |