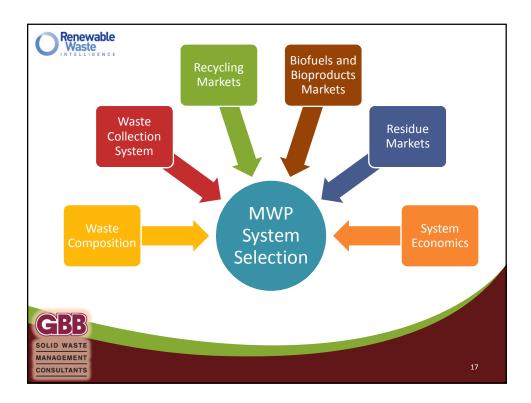

| Material | 1994                | 2009                  | Difference         |
|----------|---------------------|-----------------------|--------------------|
| aper     | 32.9%               | 16.1%                 | -51.1%             |
| Plastic  | 11.8%               | 17.2%                 | 45.8%              |
| Metals   | 6.3%                | 8.5%                  | 34.9%              |
| Glass    | 6.4%                | 5.5%                  | -14.1%             |
| Drganics | 31.5%               | 37.6%                 | 19.4%              |
| Sol      | irce: USEPA Municin | al Solid Waste Genera | tion Recycling and |







| TechnologyNumberSource Separation Collections9,000Material Recovery Facilities (MRF)736Composting2,300Mixed Waste Processing Facilities (MWPF)51Mass Burn WTE65Modular WTE9RDF -Processing &/ or Combustion20Anaerobic Digestion19Transfer Stations3,350Landfills1,908 | Renew                     | US Infrastruct                           | US Infrastructure |  |  |
|------------------------------------------------------------------------------------------------------------------------------------------------------------------------------------------------------------------------------------------------------------------------|---------------------------|------------------------------------------|-------------------|--|--|
| Material Recovery Facilities (MRF)736Composting2,300Mixed Waste Proc