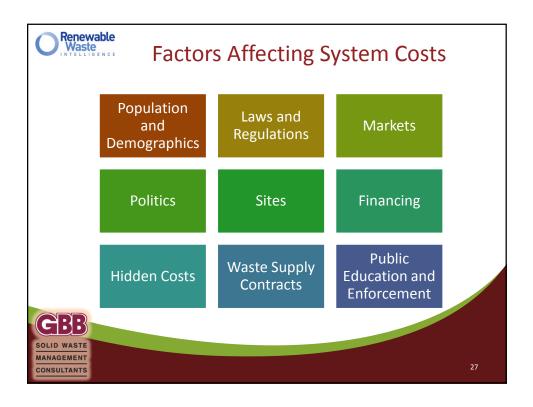

| Owner                                         | Start-up Yea |
|------------------------------------|-----------------------------------------------|--------------|
| Region of York, Ontario,<br>Canada | Lakeside/Borealis Infrastructure<br>(Dongara) | 2009         |
| San Antonio, TX                    | Waste Management                              | 2012         |
| Philadelphia, PA                   | Waste Management                              | 2014         |
| Edmonton, Alberta, Canada          | City of Edmonton                              | 2014         |
| Montgomery, AL                     | Infinitus                                     | 2014         |
| B                                  |                                               |              |