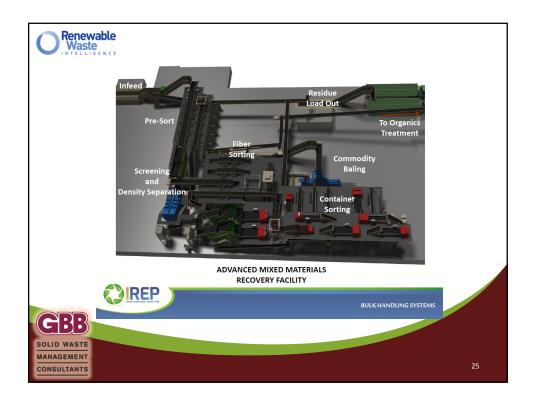

| Owner                                         | Start-up Yea |
|------------------------------------|-----------------------------------------------|--------------|
| Region of York, Ontario,<br>Canada | Lakeside/Borealis Infrastructure<br>(Dongara) | 2009         |
| San Antonio, TX                    | Waste Management                              | 2012         |
| Philadelphia, PA                   | Waste Management                              | 2014         |
| Edmonton, Alberta, Canada          | City of Edmonton                              | 2014         |
| Montgomery, AL                     | Infinitus                                     | 2014         |
| B                                  |                                               |              |