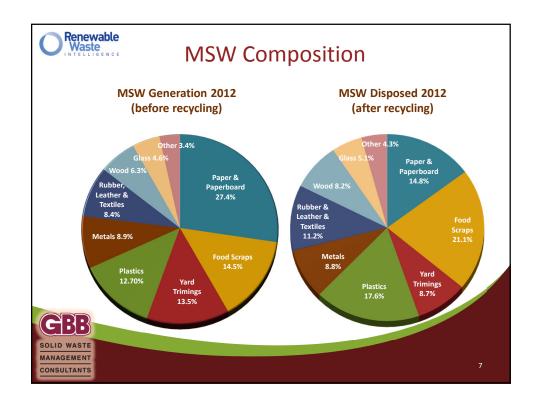

| Material | 1994                | 2009                  | Difference         |
|----------|---------------------|-----------------------|--------------------|
| aper     | 32.9%               | 16.1%                 | -51.1%             |
| Plastic  | 11.8%               | 17.2%                 | 45.8%              |
| Metals   | 6.3%                | 8.5%                  | 34.9%              |
| Glass    | 6.4%                | 5.5%                  | -14.1%             |
| Drganics | 31.5%               | 37.6%                 | 19.4%              |
| Sol      | irce: USEPA Municin | al Solid Waste Genera | tion Recycling and |







| TechnologyNumberSource Separation Collections9,000Material Recovery Facilities (MRF)736Composting2,300Mixed Waste Processing Facilities (